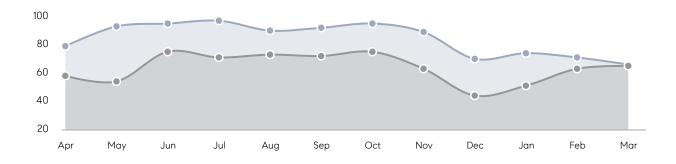

| 31        | 29        | 7%       |
|                | % OF ASKING PRICE  | 103%      | 106%      |          |
|                | AVERAGE SOLD PRICE | \$640,076 | \$520,262 | 23%      |
|                | # OF CONTRACTS     | 30        | 39        | -23%     |
|                | NEW LISTINGS       | 30        | 39        | -23%     |
| Condo/Co-op/TH | AVERAGE DOM        | -         | 31        | -        |
|                | % OF ASKING PRICE  | -         | 100%      |          |
|                | AVERAGE SOLD PRICE | -         | \$685,716 | -        |
|                | # OF CONTRACTS     | 1         | 3         | -67%     |
|                | NEW LISTINGS       | 1         | 6         | -83%     |

# Fair Lawn

#### MARCH 2023

#### Monthly Inventory

Last 12 Months Prev 12 Months





### Contracts By Price Range

### Listings By Price Range



COMPASS

 $\sim$   $\sim$   $\sim$   $\sim$   $\sim$ / / / / / / / //// | | | | | / ------

Compass makes no representations or warranties, express or implied, with respect to future market conditions or prices of residential product at the time the subject property or any competitive property is complete and ready for occupancy or with respect to any report, study, finding, recommendation or other information provided by Compass herein. Moreover, no warranty, express or implied, is made or should be assumed regarding the accuracy, adequacy, completeness, legality, reliability, merchantability or fitness for a particular purpose of any information, in part or whole, contained herein. All material is presented with the underst