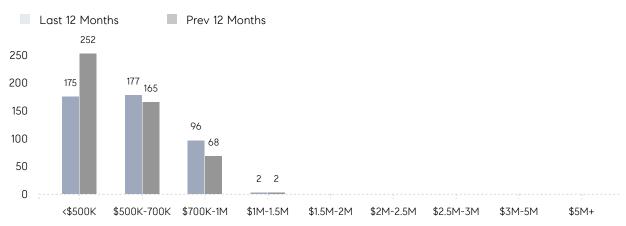

| 31        | 29        | 7%       |
|                | % OF ASKING PRICE  | 103%      | 106%      |          |
|                | AVERAGE SOLD PRICE | \$640,076 | \$520,262 | 23%      |
|                | # OF CONTRACTS     | 30        | 39        | -23%     |
|                | NEW LISTINGS       | 30        | 39        | -23%     |
| Condo/Co-op/TH | AVERAGE DOM        | -         | 31        | -        |
|                | % OF ASKING PRICE  | -         | 100%      |          |
|                | AVERAGE SOLD PRICE | -         | \$685,716 | -        |
|                | # OF CONTRACTS     | 1         | 3         | -67%     |
|                | NEW LISTINGS       | 1         | 6         | -83%     |

# Fair Lawn

#### MARCH 2023

#### Monthly Inventory

Last 12 Months Prev 12 Months





### Contracts By Price Range

### Listings By Price Range



COMPASS

 $\sim$   $\sim$   $\sim$   $\sim$   $\sim$ / / / / / / / //// | | | | | / ------

Compass makes no representations or warranties, express or implied, with respect to future market conditions or prices of residential product at the time the subject property or any competitive property is complete and ready for occupancy or with respect to any report, study, finding, recommendation or other information provided by Compass herein. Moreover, no warranty, express or implied, is made or should be assumed regarding the accuracy, adequacy, completeness, legality, reliability, merchantability or fitness for a particular purpose of any information, in part or whole, contained herein. All material is presented with the understan